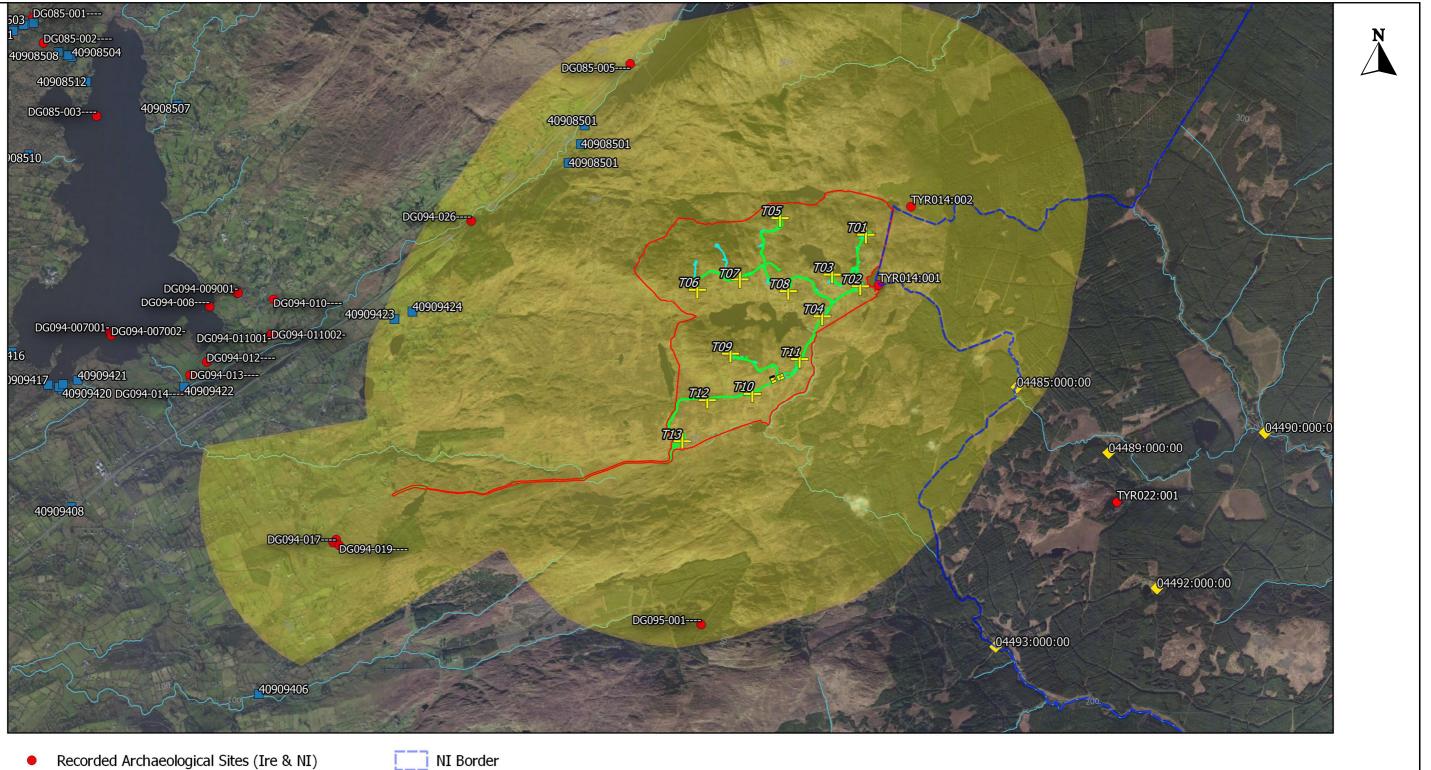

- National Inventory of Architectural Heritage (NIAH)
- Industrial Heritage Record Sites (NI)
- + Proposed Turbine location

- - Proposed Access to be upgraded
- Existing Access
- Site Boundary
- Study Area

| 4 | SCOTTISHPOWER<br>RENEWABLES |     |      |    |         | Scale @ A3                                           | Location of Recorded Archaeological and Architectural<br>Heritage sites within 2.5km of the Site Boundary | Drg No<br>Rev | Figure 13<br>- | .1<br>Datum:        |
|---|-----------------------------|-----|------|----|---------|------------------------------------------------------|-----------------------------------------------------------------------------------------------------------|---------------|----------------|---------------------|
|   |                             |     |      |    |         |                                                      |                                                                                                           | Date          | 04/12/19       | TM65<br>Proiection: |
| R |                             | Rev | Date | Ву | Comment | Copyright The Heritage Council (www.heritagemaps.ie) |                                                                                                           | Figure        | 13.1           | тм′                 |